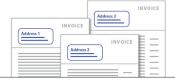

### **Reply Mail**

The Trentford Dental Clinic

Full color or B&W printing on recycled matte paper

Variable data options

Double Postcard (4.25 x 6 in) w/Business or Courtesy Reply

Letter (8.5 x 11 in) with EcoEnvelope™ reply