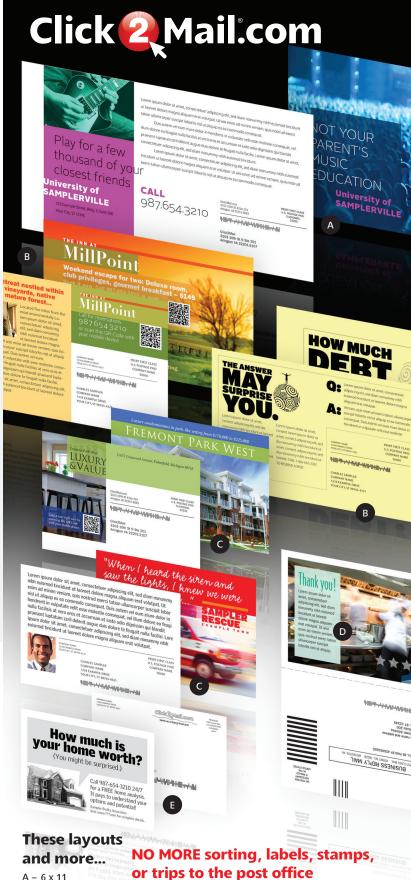

### Click2Mail.com Postcards

### Regular, 4.25 x 6 Postcard (single-sided)

4.25 x 6 in (4.75 x 6.5 with .25 bleed); Printed 4–color, two sides Paper colors: 4–color: white matte or white matte gloss UV-coated; b&w: white matte, yellow or green uncoated

### Regular, 4.25 x 6 Postcard (double-sided) with address picture space

4.25 x 6 in (4.75 x 6.5 with .25 bleed); Printed 4–color, two sides Paper colors: 4–color: white matte or white matte gloss UV-coated; b&w: white matte, yellow or green uncoated

### Regular, 4.25 x 6 Postcard (double-sided)

4.25 x 6 in (4.75 x 6.5 with .25 bleed); Printed 4–color, two sides Paper colors: 4–color: white matte or white matte gloss UV-coated; b&w: white matte, yellow or green uncoated

## Regular, 4.25 x 6 Postcard (double-sided) with vertical split format

4.25 x 6 in (4.75 x 6.5 with .25 bleed); Printed 4–color, two sides Paper colors: 4–color: white matte or white matte gloss UV-coated; b&w: white matte, yellow or green uncoated

### Same-as-a-Stamp, 3.5 x 5 Postcard (single-sided)

### Regular, 3.5 x 5 Postcard (single-sided)

3.5 x 5 in (no bleed); Printed b&w, one-side Paper color: white matte (uncoated)

Mail Classes: First-Class

### Large, 5 x 8 Postcard (single-sided)

5 x 8 in (5.5 x 8.5 with .25 bleed); Printed 4-color, one side Paper colors: 4-color: white matte or white matte gloss UV-coated; b&w: white matte, yellow or green uncoated

### Jumbo, 6 x 11 Postcard

6 x 11 in (6.5 x 11.5 with .25 bleed); Printed 4–color, two sides Paper colors: 4–color: white matte gloss UV-coated

### Large, 5 x 8 Postcard (double-sided)

 $5 \times 8$  in (5.5  $\times 8.5$  with .25 bleed); Printed 4–color, two sides Paper colors: 4–color: white matte or white matte gloss UV-coated; b&w: white matte, yellow or green uncoated

## Double, 4.25 x 6 Postcard with Business OR Courtesy Reply Card

4.25 x 6 in (no bleed); Printed 4-color, two sides Paper colors: 4-color: white matte; b&w: white matte