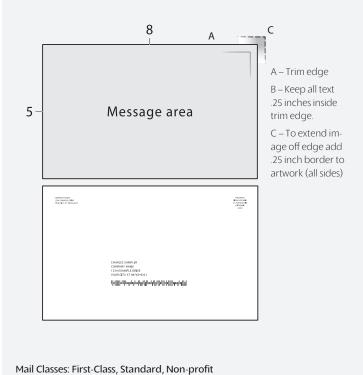

### Large, 5 x 8 Postcard (single-sided)

5 x 8 in (5.5 x 8.5 with .25 bleed); Printed 4-color, one side Paper colors: 4-color: white matte or white matte gloss UV-coated; b&w: white matte, yellow or green uncoated

No ad space on address side