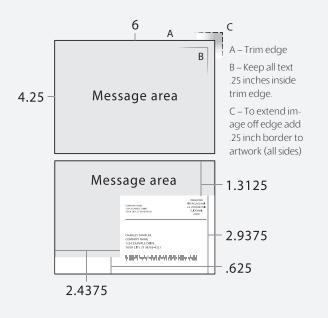

For pricing, including production and postage, go to http://click2mail.com/by-product

Questions? Speak to a mailing expert... 9AM-8PM, Mon-Fri ET at 1-866-665-2787

A – 6 x 11

 $B - 5 \times 8$ C - 4.25 x 6

D - Business or Courtesy **Reply Card** 

 $E - 3.5 \times 5$ 

**IN THE MAIL FAST: Orders placed** using First-Class Mail® in by 8PM ET are mailed the next business day

## Double, 4.25 x 6 Postcard with Business OR Courtesy Reply Card

4.25 x 6 in (no bleed); Printed 4-color, two sides Paper colors: 4-color: white matte; b&w: white matte