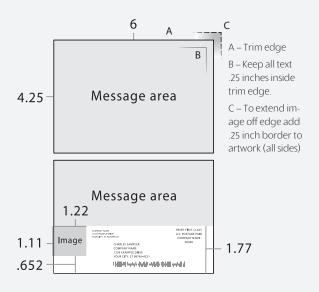

For pricing, including production and postage, go to http://click2mail.com/by-product

Questions? Speak to a mailing expert... 9AM-8PM, Mon-Fri ET at 1-866-665-2787

A – 6 x 11

 $B - 5 \times 8$ C - 4.25 x 6

D - Business or Courtesy **Reply Card** 

 $E - 3.5 \times 5$ 

**IN THE MAIL FAST: Orders placed** using First-Class Mail® in by 8PM ET are mailed the next business day

### **How it works**

The sender's message and customer reply cards (D) are printed as one piece and sealed with a clear tab (E). The customer keeps your message card (F), fills in the form on the reply, and returns it to you.