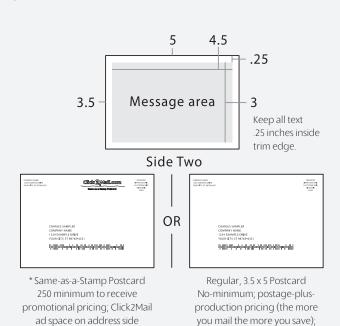

### Same-as-a-Stamp, 3.5 x 5 Postcard (single-sided)

### Regular, 3.5 x 5 Postcard (single-sided)

3.5 x 5 in (no bleed); Printed b&w, one-side Paper color: white matte (uncoated)

Mail Classes: First-Class