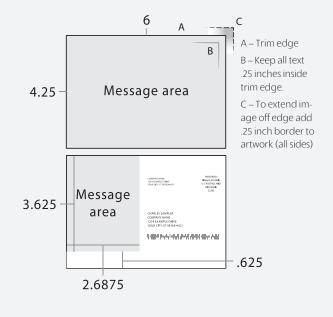

### Regular, 4.25 x 6 Postcard (single-sided)

4.25 x 6 in (4.75 x 6.5 with .25 bleed); Printed 4–color, two sides Paper colors: 4–color: white matte or white matte gloss UV-coated; b&w: white matte, yellow or green uncoated

Mail Classes: First-Class, Non-profit