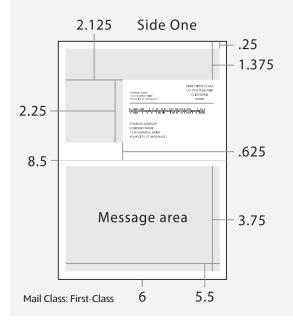

### Large, 5 x 8 Postcard (double-sided)

 $5 \times 8$  in (5.5  $\times 8.5$  with .25 bleed); Printed 4–color, two sides Paper colors: 4–color: white matte or white matte gloss UV-coated; b&w: white matte, yellow or green uncoated