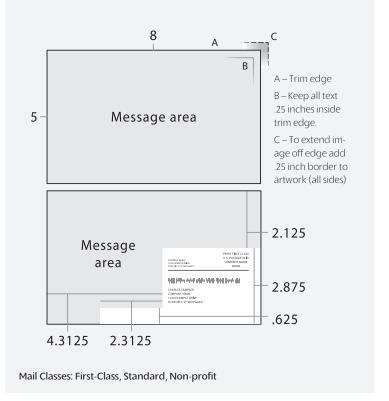

### Regular, 4.25 x 6 Postcard (double-sided)

4.25 x 6 in (4.75 x 6.5 with .25 bleed); Printed 4–color, two sides Paper colors: 4–color: white matte or white matte gloss UV-coated; b&w: white matte, yellow or green uncoated

Mail Classes: First-Class, Non-profit