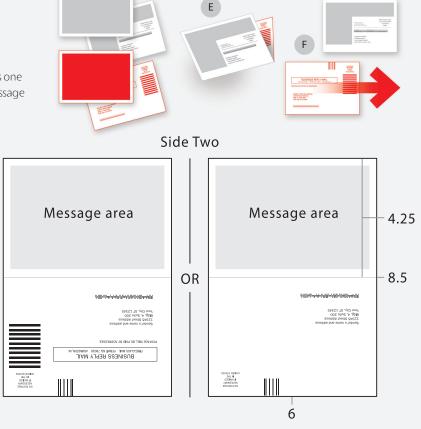

## Double, 4.25 x 6 Postcard with Business OR Courtesy Reply Card

4.25 x 6 in (no bleed); Printed 4-color, two sides Paper colors: 4-color: white matte; b&w: white matte

### **How it works**

The sender's message and customer reply cards (D) are printed as one piece and sealed with a clear tab (E). The customer keeps your message card (F), fills in the form on the reply, and returns it to you.