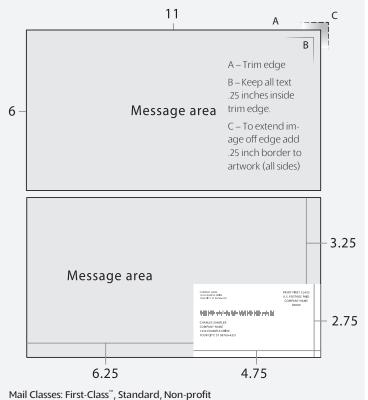

### Jumbo, 6 x 11 Postcard

6 x 11 in (6.5 x 11.5 with .25 bleed); Printed 4–color, two sides Paper colors: 4–color: white matte gloss UV-coated